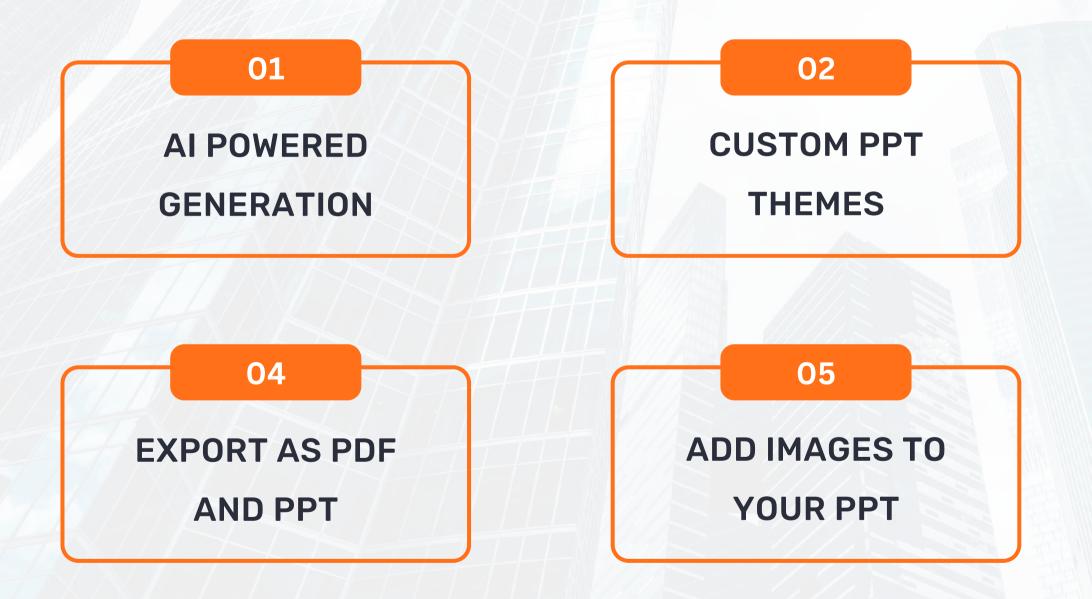

#### LACK OF CLEAR AI **STRATEGY**

Gamma is an AI Tool that helps you create **Presentations quickly and efficiently** 

Visit "Gamma.app" to start creating amazing PPTs

ust start writing. Beautiful, engaging content with