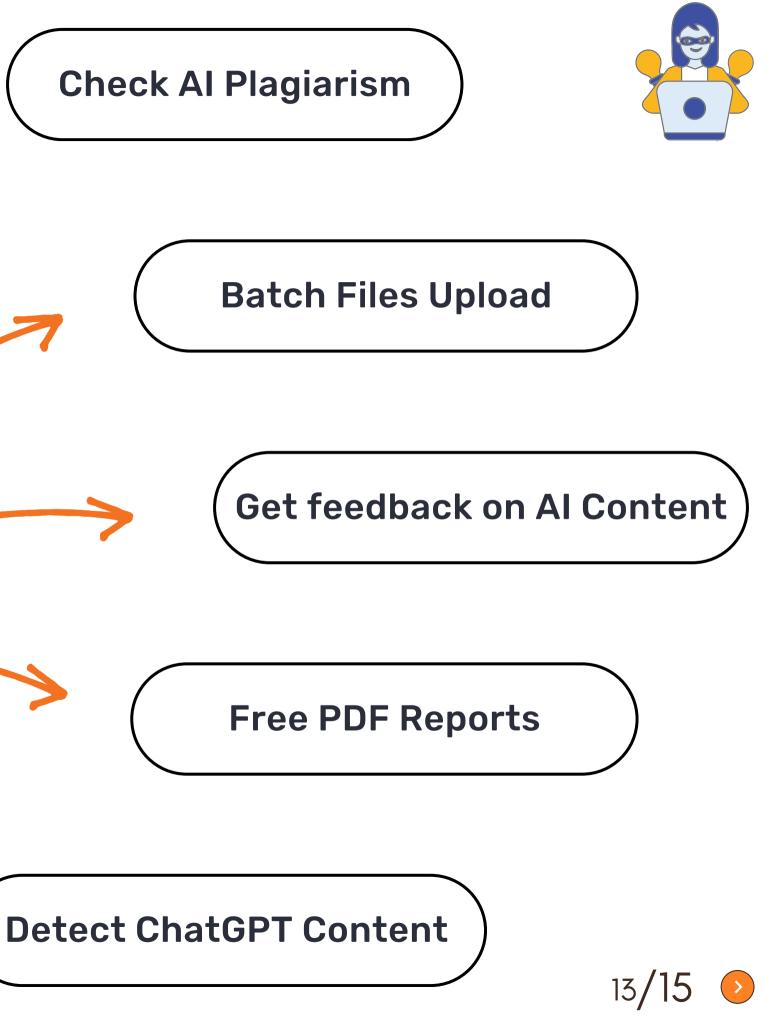

## ZeroGPT

Zerogpt.com is an Alpowered tool that can help teachers detect plagiarism and other forms of content duplication.

**No More AI Plagiarism!** 